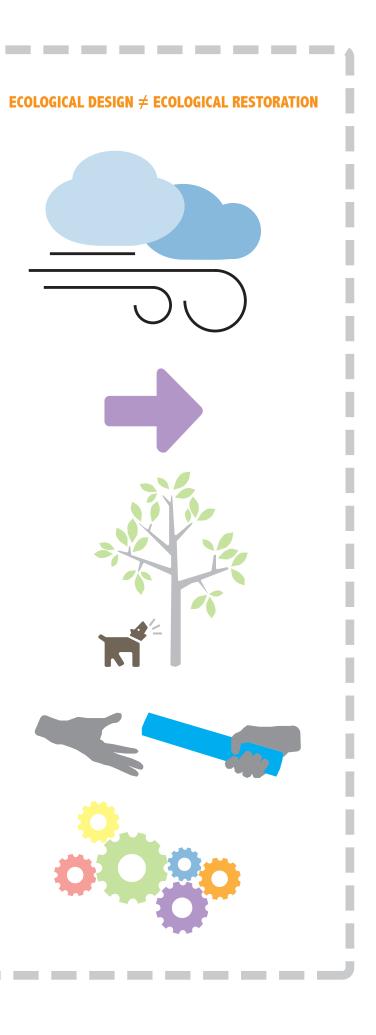

### **ECOLOGICAL DESIGN** $\neq$ **ECOLOGICAL RESTORATION**

Ecological Function Alone is Not Enough

The Act of Maintenance is no Different than a Windstorm