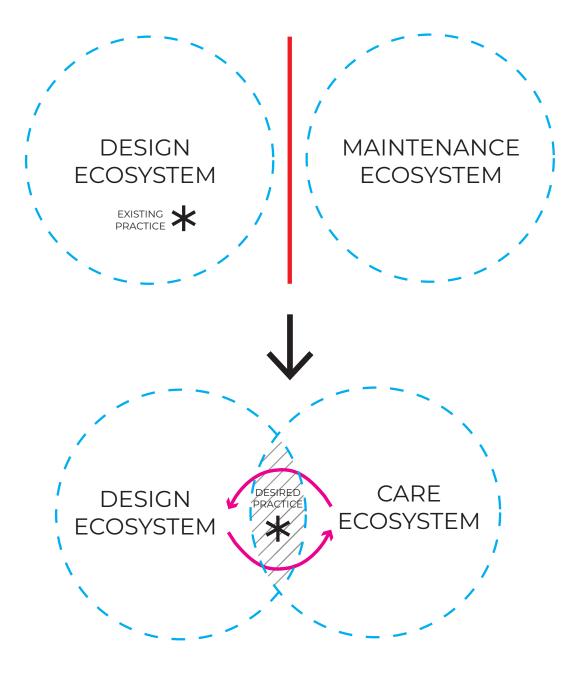

## **Research Objective**:

To develop ways to successfully support and enhance ecological function in design through the integration of design and maintenance

A 'Model of Care'

### **ECOLOGICAL DESIGN** $\neq$ **ECOLOGICAL RESTORATION**

Ecological Function Alone is Not Enough

The Act of Maintenance is no Different than a Windstorm