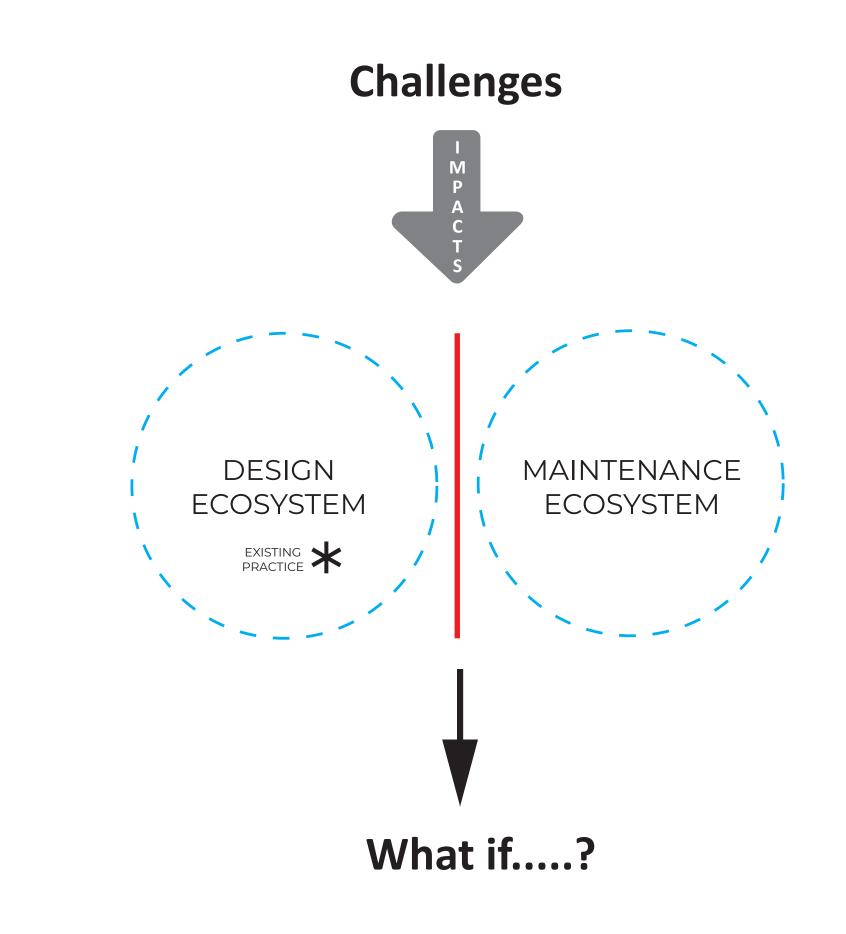

### **ECOLOGICAL DESIGN** $\neq$ **ECOLOGICAL RESTORATION**

Ecological Function Alone is Not Enough

The Act of Maintenance is no Different than a Windstorm